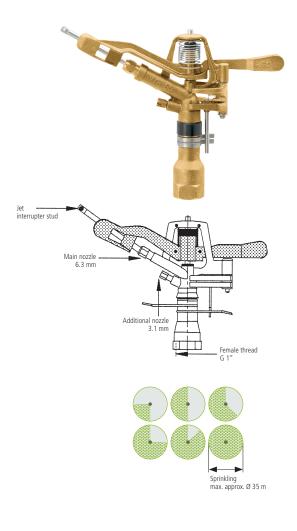

## Circular/sector sprinkler "V 65"

| Advantage / benefit: .   | Swing arm sprinkler<br>Jet interrupter stud for regulation of<br>throw length and drop size<br>Sector limitation from 20° to 360°<br>Infinitely variable                             |
|--------------------------|--------------------------------------------------------------------------------------------------------------------------------------------------------------------------------------|
| Material:                | brass; springs and<br>jet interrupter stud: chromium steel                                                                                                                           |
| Requirements:            | 3/4" hoses and minimum pressure of 3 bar                                                                                                                                             |
| Area of application:     | For medium and high sprinkling densities<br>fields of use: cultivation of vegetables on<br>fields, fruit production, frost protection,<br>sports and leisure time installations etc. |
| Commention formals three | 20.02                                                                                                                                                                                |

| G 1"                             |
|----------------------------------|
|                                  |
| 66.6                             |
| 77                               |
| 17.5 (standard nozzle equipment) |
| 6.3                              |
| 3.1                              |
| 3 – 8                            |
| 1                                |
| 8                                |
| 656331SB                         |
| 57.5663.9                        |
|                                  |